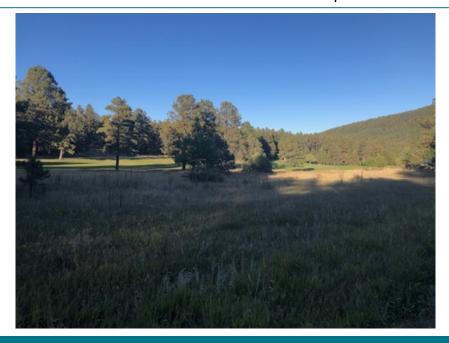

Unique grouping of lots situated between the 16th and 17th Fairway in Pendaries Village. Lots for sale are 21-26 and 34-38 Subdivision 4-2 Extension. Sold as a group for \$64,900 (11 Lots) or in incriments of two for \$14,000. Great location for a builder looking to build spec homes. Each lot is approximately 1/2 acre situated on mixed forest with golf course views. Good location for seasonal or year round living. Easy access to golfing, hiking, fishing, biking, and skiing. HOA community with community water, road maintenance, and weekly trash collection. Seasonal 18 hole mountain golf course, restaurant, bar and snack bar within the community. Nearest town is Las Vegas located approximately 25 miles from Pendaries. Located 90 miles from Santa Fe and 65 miles from Taos.